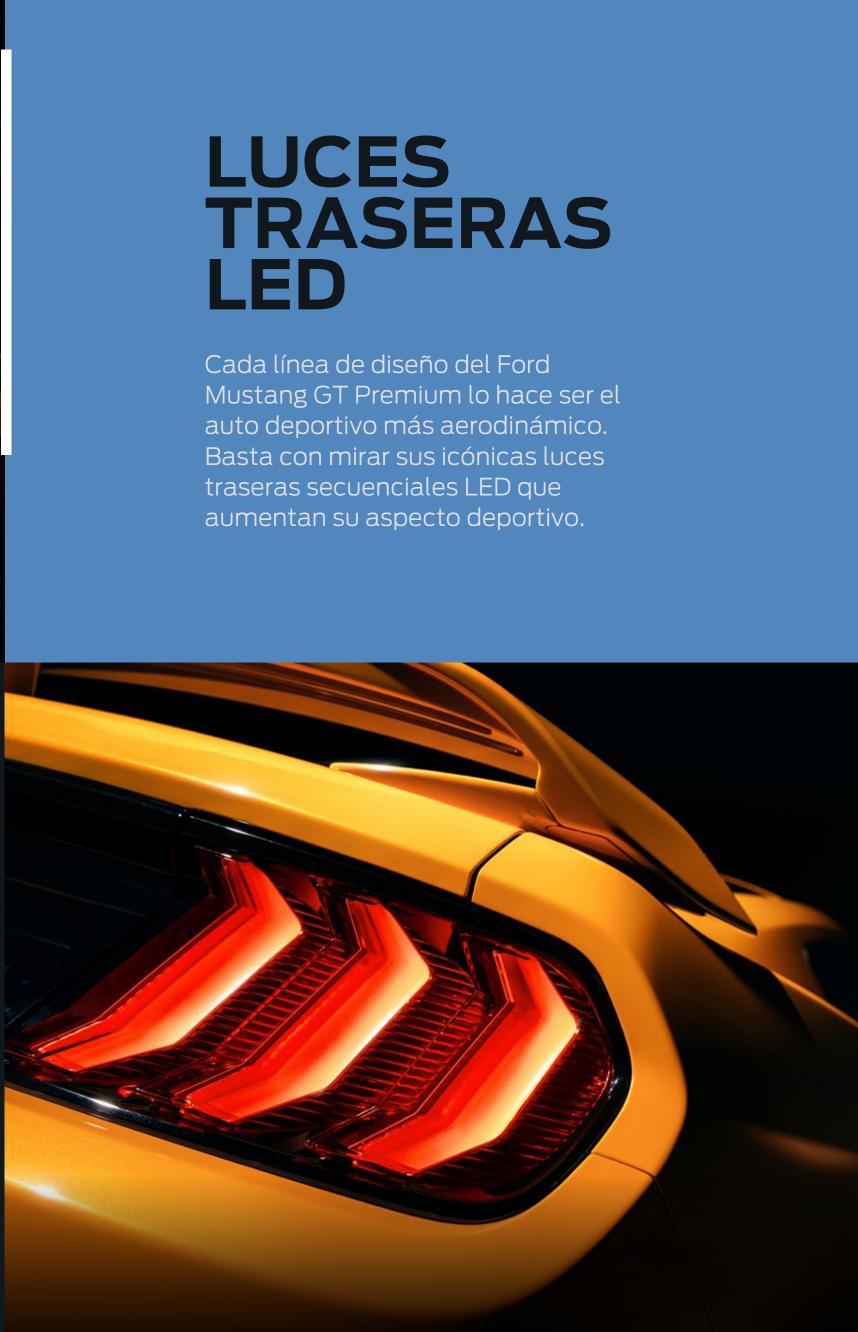

## DISEÑO POSTERIOR

Su diseño posterior es inconfundible, se roba las miradas de todos en la carretera

\* El alerón trasero no corresponde a la referencia que se comercializa en Colombia

### Mustang GT Premium Fastback

El Mustang GT Premium ahora viene con carrocería Fastback, inspirada en elementos aerodinámicos de los aviones.

Una carrocería tipo fastback se caracteriza principalmente por su techo inclinado que de manera gradual baja desde el inicio del parabrisas trasero hasta el borde de la carrocería. Ofreciendo ventajas aerodinámicas importantes debido a sus líneas de diseño más suaves.