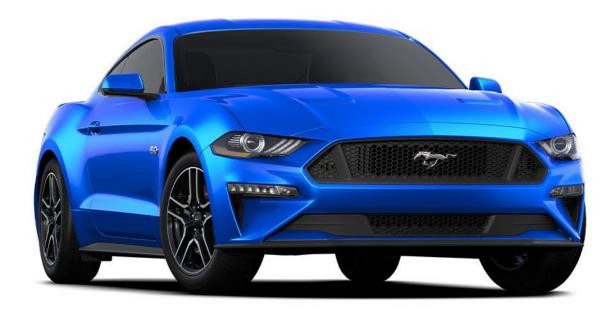

*TRASERA INDEPENDIENTE**

La suspensión trasera independiente de enlace integral reduce la inclinación de la carrocería y ayuda a aislar las imperfecciones de la carretera produciendo un andar sensible y un manejo preciso.

\*Imagen de referencia. Algunas imágenes o características, incluyendo molduras, logos y rines, varían con respecto al producto comercializado en Colombia.









# **VERSIÓN DISPONIBLE** MUSTANG GT PREMIUM FASTABACK

\*Imagen de referencia. Algunas imágenes o características, incluyendo molduras, logos, alerones y rines, varían con respecto al producto comercializado en Colombia.

50



# COLORES DISPONIBLES



### Gris Carbón



\*Imagen de referencia. Algunas imágenes o características, incluyendo rines, varían con respecto al producto comercializado en Colombia.



### Azul Atlás

### Rojo Rally

### E S P E C I F I C A C I O N E S T É C N I C A S

#### MUSTANG GT PREMIUM FASTBACK

| Carroc                        |
|-------------------------------|
| Motor 5.0L V8-                |
|                               |
|                               |
| Potencia (hp/rpm) 457 l       |
| Torque (lb/ft/rpm) 41         |
| Relaci                        |
| Transmisión: Automática de 10 |
|                               |
|                               |
|                               |
|                               |
|                               |
|                               |
|                               |
|                               |
|                               |
|                               |
|                               |