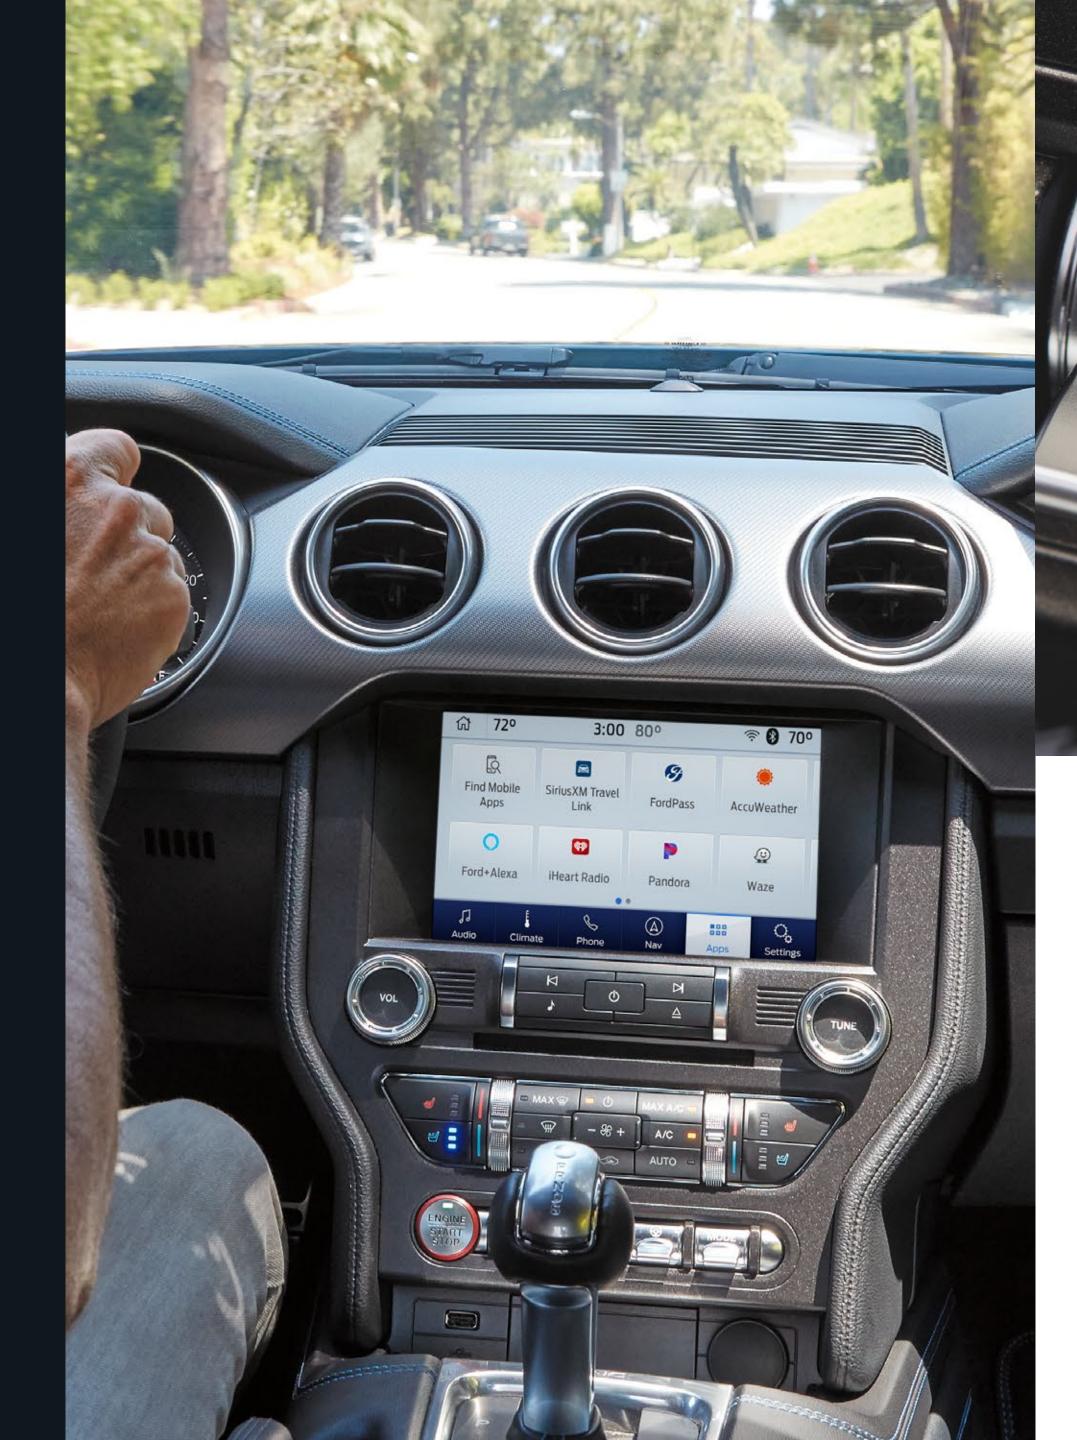

### SYNC® 3 Apple Car Play y Android Auto con Pantalla Táctil de 8"

El sistema de conectividad SYNC 3® permite lograr una integración absoluta entre el vehículo y el conductor. A través de comandos de voz es posible controlar de manera intuitiva el teléfono y controlar el sistema de entretenimiento en general. Además con SYNC 3®, puedes usar tu celular de forma más segura e inteligente mientras conduces.