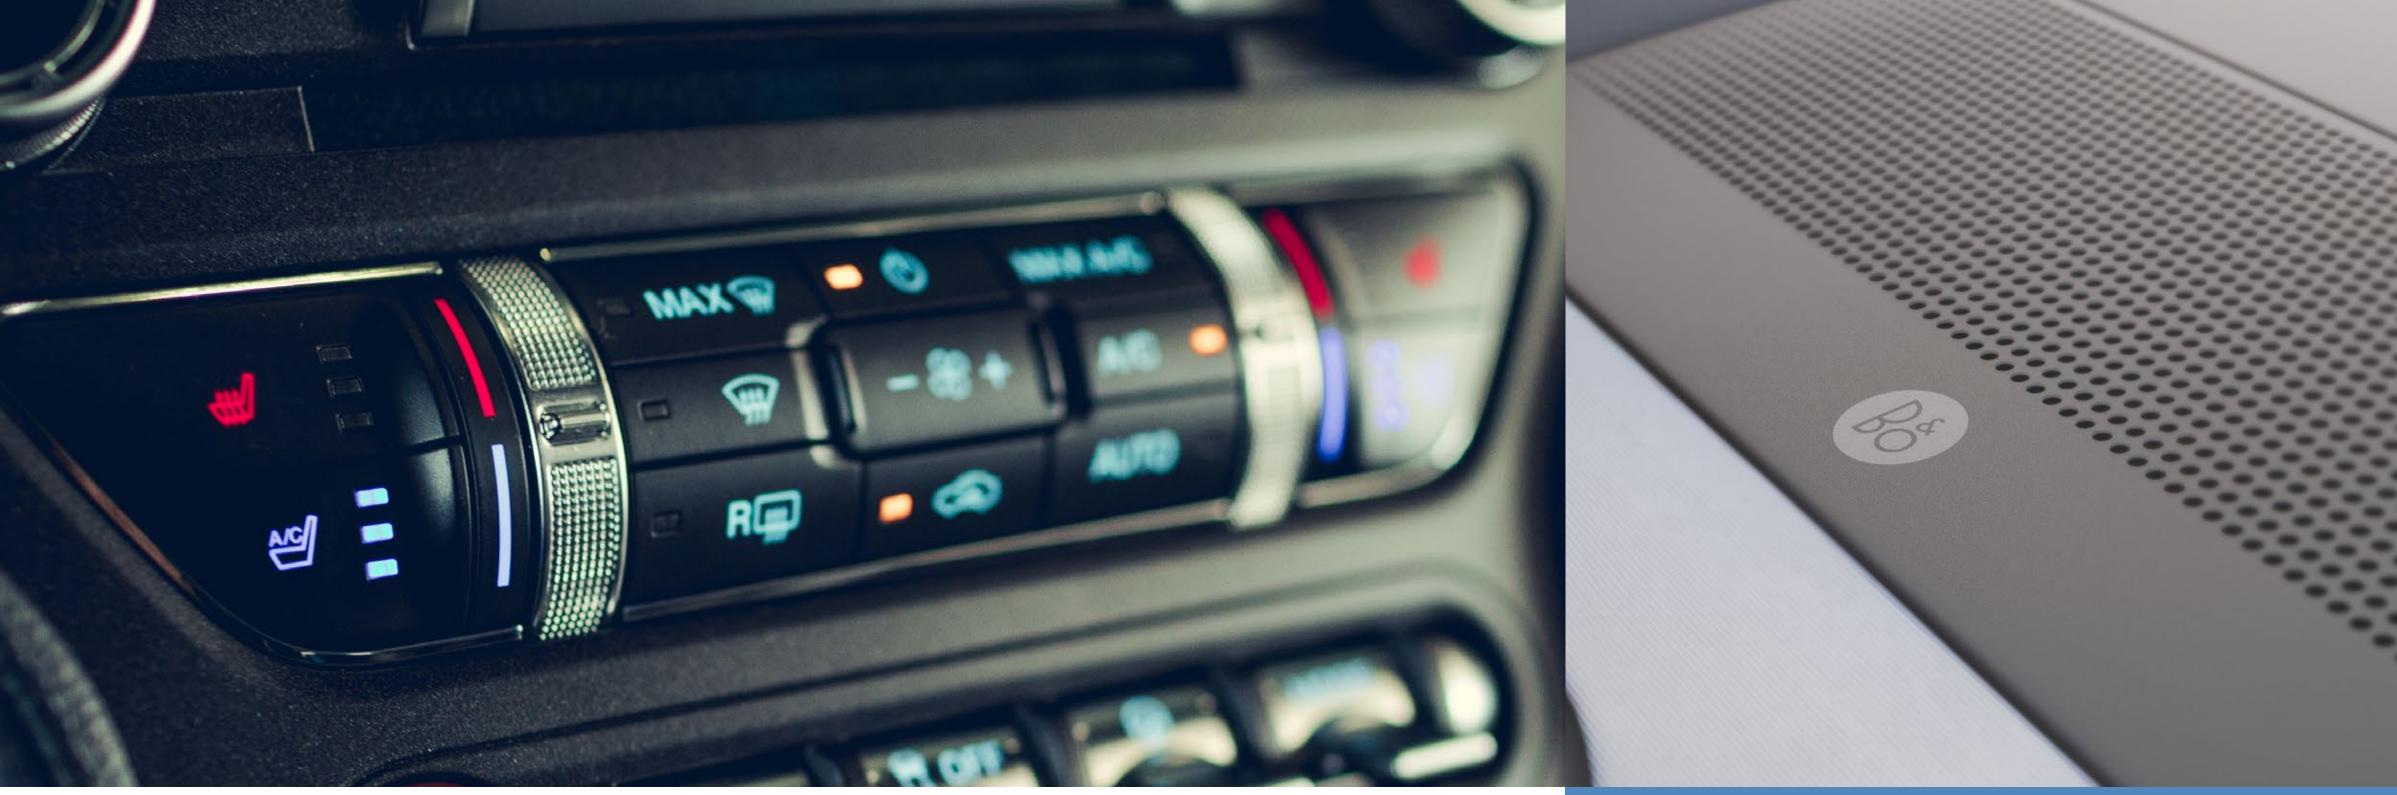

### **CLIMATIZADOR** ELECTRÓNICO DE DOBLE ZONA (DEATC)

Permite controlar la calefacción y refrigeración indicando las temperaturas, la velocidad del ventilador y las salidas de aire deseadas, con la posibilidad de configurar diferentes valores para el conductor y el pasajero.

### SISTEMADESONIDOPREMIUM B&OPLAY® ( B A N G & O L U F S E N )

El sistema de audio incluye estéreo AM/FM con reproductor de MP3, 12 altavoces incluido un subwoofer en el baúl del vehículo. B&O Play® es marca registrada de HARMAN International Industries, en Estados Unidos y otros Países.