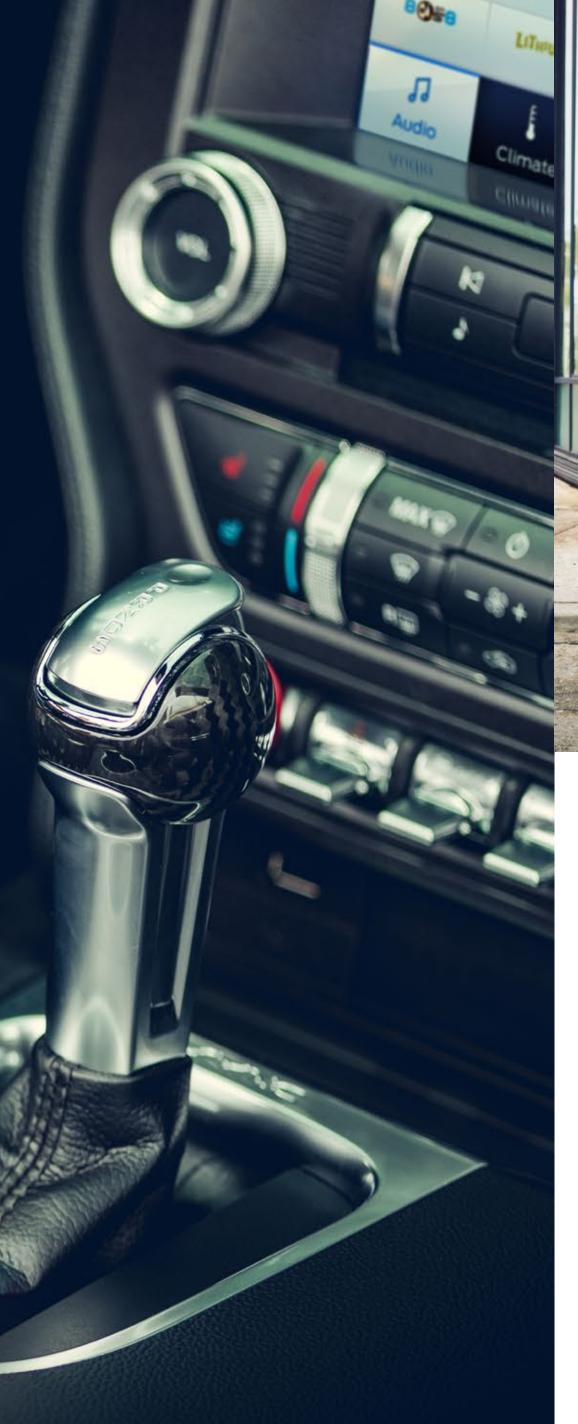

# LED

Interior en negro ebony con exclusivos paneles de puertas, apliques en el tablero en color gris brillante, consola central cosida a mano y palanca de cambios con costura le agregan otro nivel de acabado a tu Mustang GT Premium.

### INTERIOR

### SYNC® 3 Apple Car Play y Android Auto con Pantalla Táctil de 8"

El sistema de conectividad SYNC 3® permite lograr una integración absoluta entre el vehículo y el conductor. A través de comandos de voz es posible controlar de manera intuitiva el teléfono y controlar el sistema de entretenimiento en general. Además con SYNC 3®, puedes usar tu celular de forma más segura e inteligente mientras conduces.

### **CLIMATIZADOR** ELECTRÓNICO DE DOBLE ZONA (DEATC)

Permite controlar la calefacción y refrigeración indicando las temperaturas, la velocidad del ventilador y las salidas de aire deseadas, con la posibilidad de configurar diferentes valores para el conductor y el pasajero.

### SISTEMADESONIDOPREMIUM B&OPLAY® ( B A N G & O L U F S E N )

El sistema de audio incluye estéreo AM/FM con reproductor de MP3, 12 altavoces incluido un subwoofer en el baúl del vehículo. B&O Play® es marca registrada de HARMAN International Industries, en Estados Unidos y otros Países.