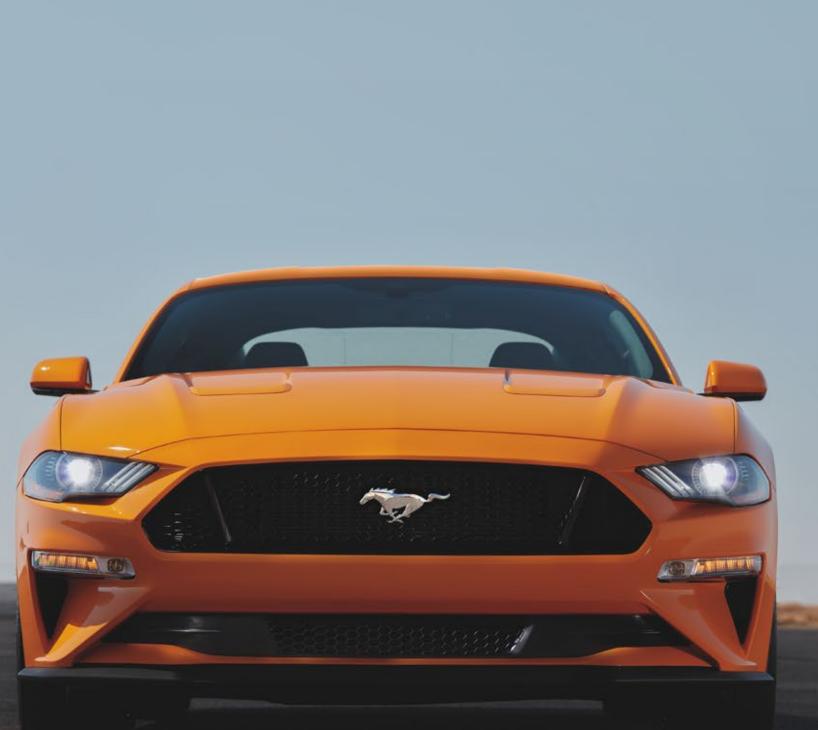

Su innovadora parrilla 20 mm más baja lo hace más veloz gracias a que mejora la aerodinámica con una menor resistencia al viento.

Rines de aluminio de 19" rediseñados para imponer presencia.

### PARRILLA INCONFUDIBLE