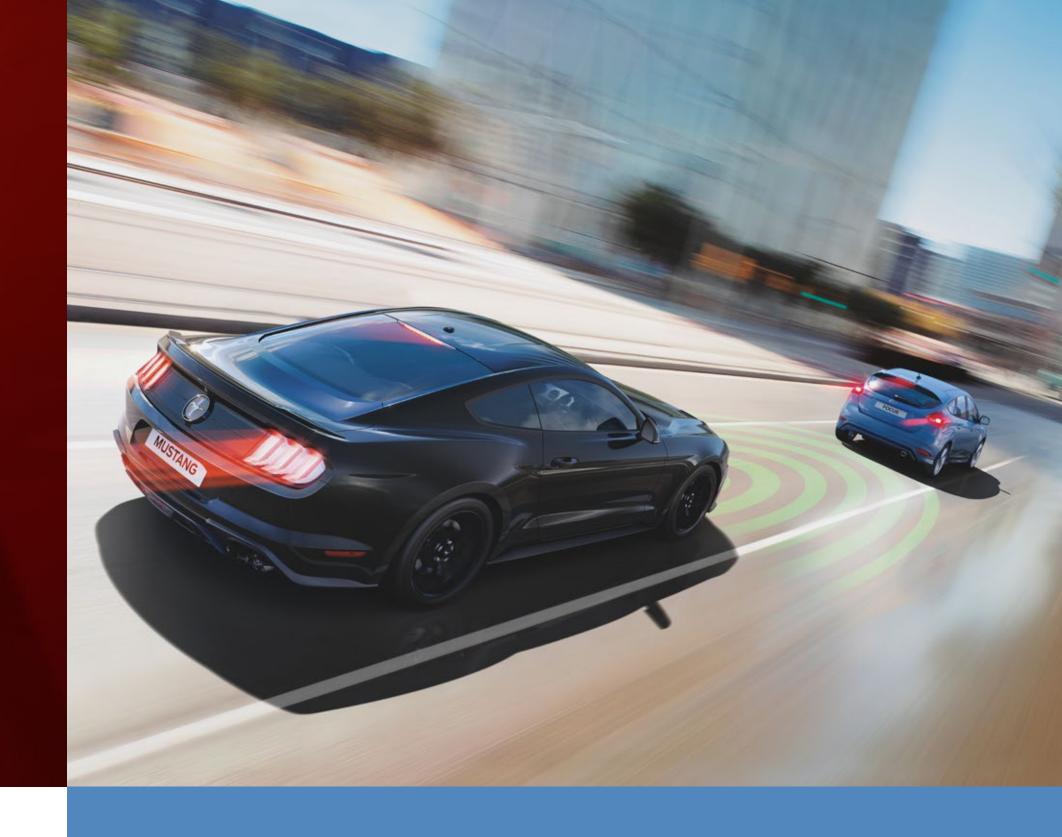

### ASISTENTE ANTI-COLISIÓN CON DETECTOR DE PEATONES

Al detectar un posible riesgo de colisión, con el vehículo de adelante o con un peatón que entra de improviso en la trayectoria, el sistema aplicará los frenos de forma automática para prevenir totalmente o reducir las consecuencias de un eventual choque. Incluye sistema de frenado de emergencia.

### SISTEMA DE PERMANENCIA EN EL CARRIL

Detecta las líneas marcadas en el camino y ayuda al conductor a mantenerse en el centro del carril. Utiliza una cámara frontal para monitorear la posición del vehículo y advertir e incluso corregir la trayectoria cuando este tiende a desviarse involuntariamente.

# CONTROL ADAPTATIVO DE **VELOCIDAD**

Esta innovadora tecnología cuenta con sensores que miden la distancia y la velocidad de los vehículos que se encuentran en frente. Si estos aumentan o reducen su velocidad, tu Ford Mustang GT Premium ajustará de igual forma su velocidad acelerando o activando los frenos de forma dosificada.