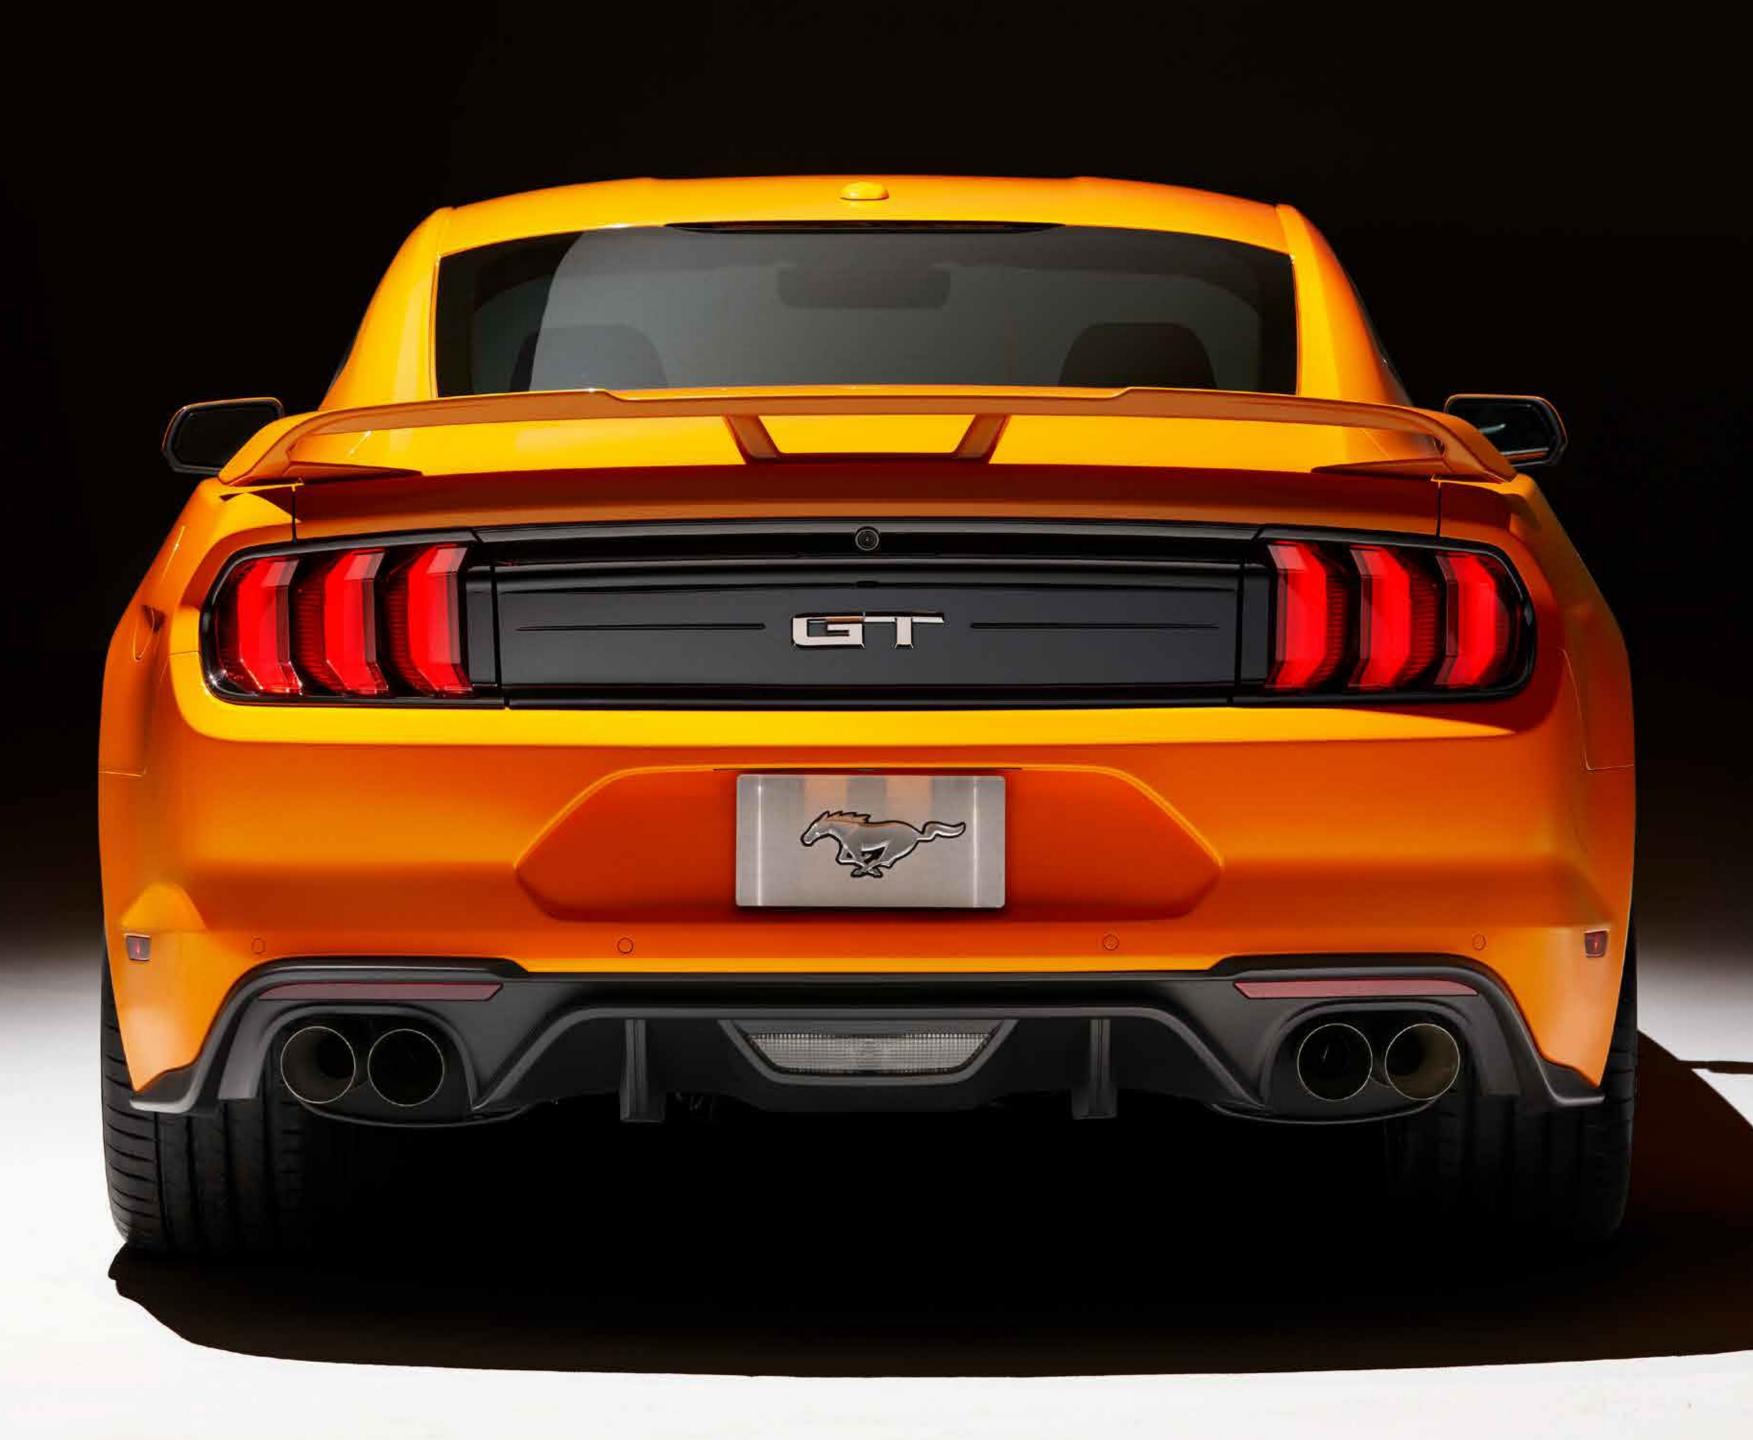

## DISEÑO POSTERIOR

Su diseño posterior es inconfundible, se roba las miradas de todos en la carretera

\* El alerón trasero no corresponde a la referencia que se comercializa en Colombia

### Mustang GT Premium Fastback

El Mustang GT Premium ahora viene con carrocería Fastback, inspirada en elementos aerodinámicos de los aviones.

Una carrocería tipo fastback se caracteriza principalmente por su techo inclinado que de manera gradual baja desde el inicio del parabrisas trasero hasta el borde de la carrocería. Ofreciendo ventajas aerodinámicas importantes debido a sus líneas de diseño más suaves.

### **ESCAPE DOBLE** CON CUATRO PUNTAS Y ESCAPE DE DESEMPEÑO CON VÁLVULAS ACTIVAS

Equipado con un Escape Doble con Cuatro Puntas el cual contiene un Escape de Desempeño con Válvula Activa, te permitirá controlar el volumen del rugido de tu Mustang, ese sonido que te transmite su poder directamente.