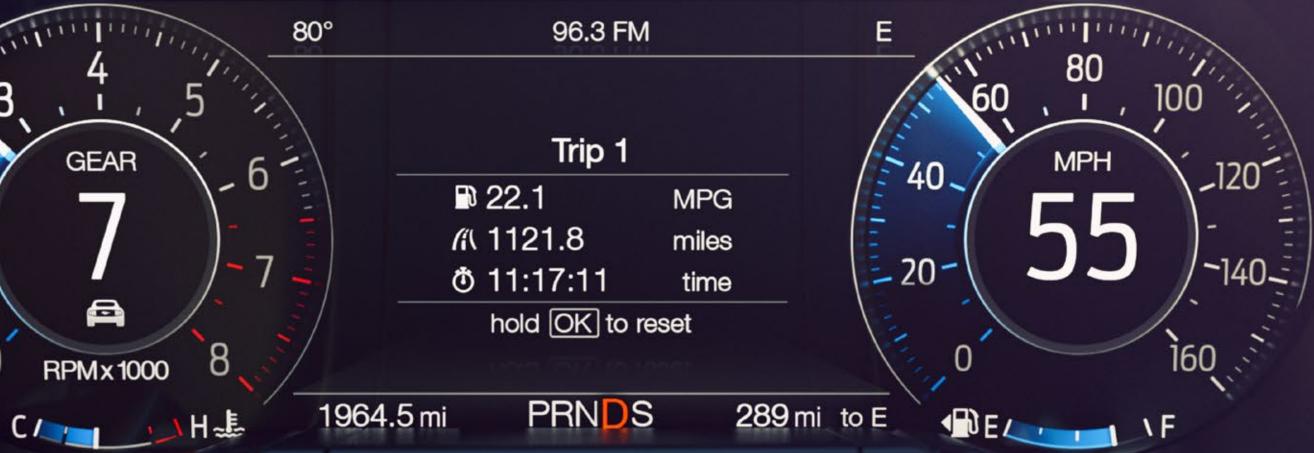

# PERSONALIZA TU VISTA

El Mustang GT Premium viene equipado con un impresionante Tablero de Instrumentos que incorpora una pantalla LCD digital de 12" con MyColor<sup>®</sup>

# TRACKAPPS®

Las métricas de desempeño se activan al instante en el tablero de instrumentos. El acelerómetro muestra las fuerzas G laterales y longitudinales, tiempos de aceleración y tiempos de vueltas.