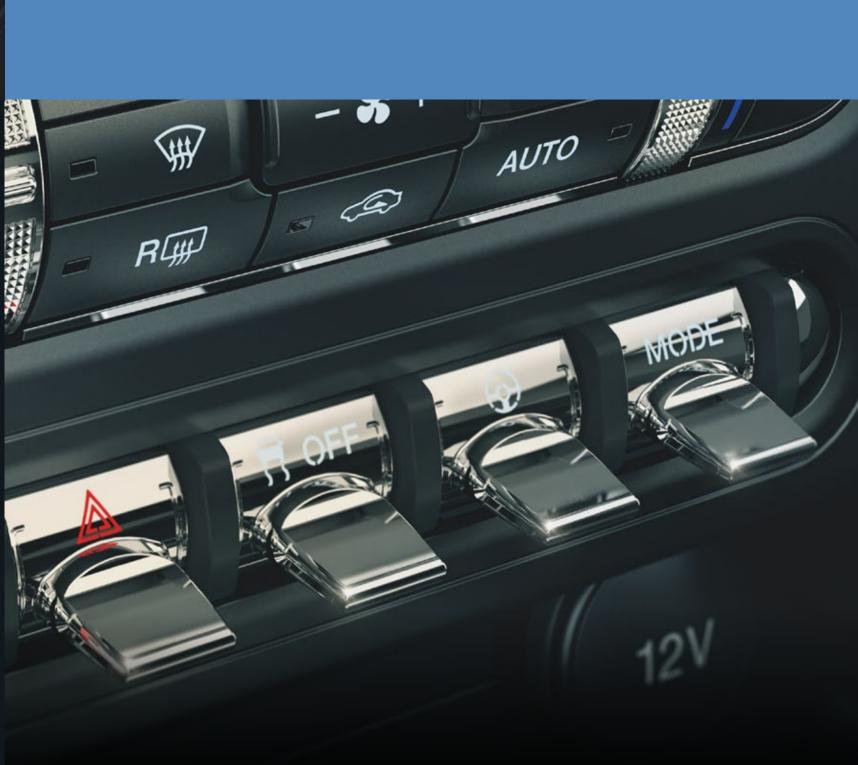

### **Botones** INSPIRADOS EN LOS AVIONES DE GUERRA

Interior inspirado en los aviones de guerra, incorpora 4 botones que te permitirán, encender las luces de parqueo, desactivar el control de tracción, seleccionar el modo de dirección deseado y escoger el modo de conducción que quieras.