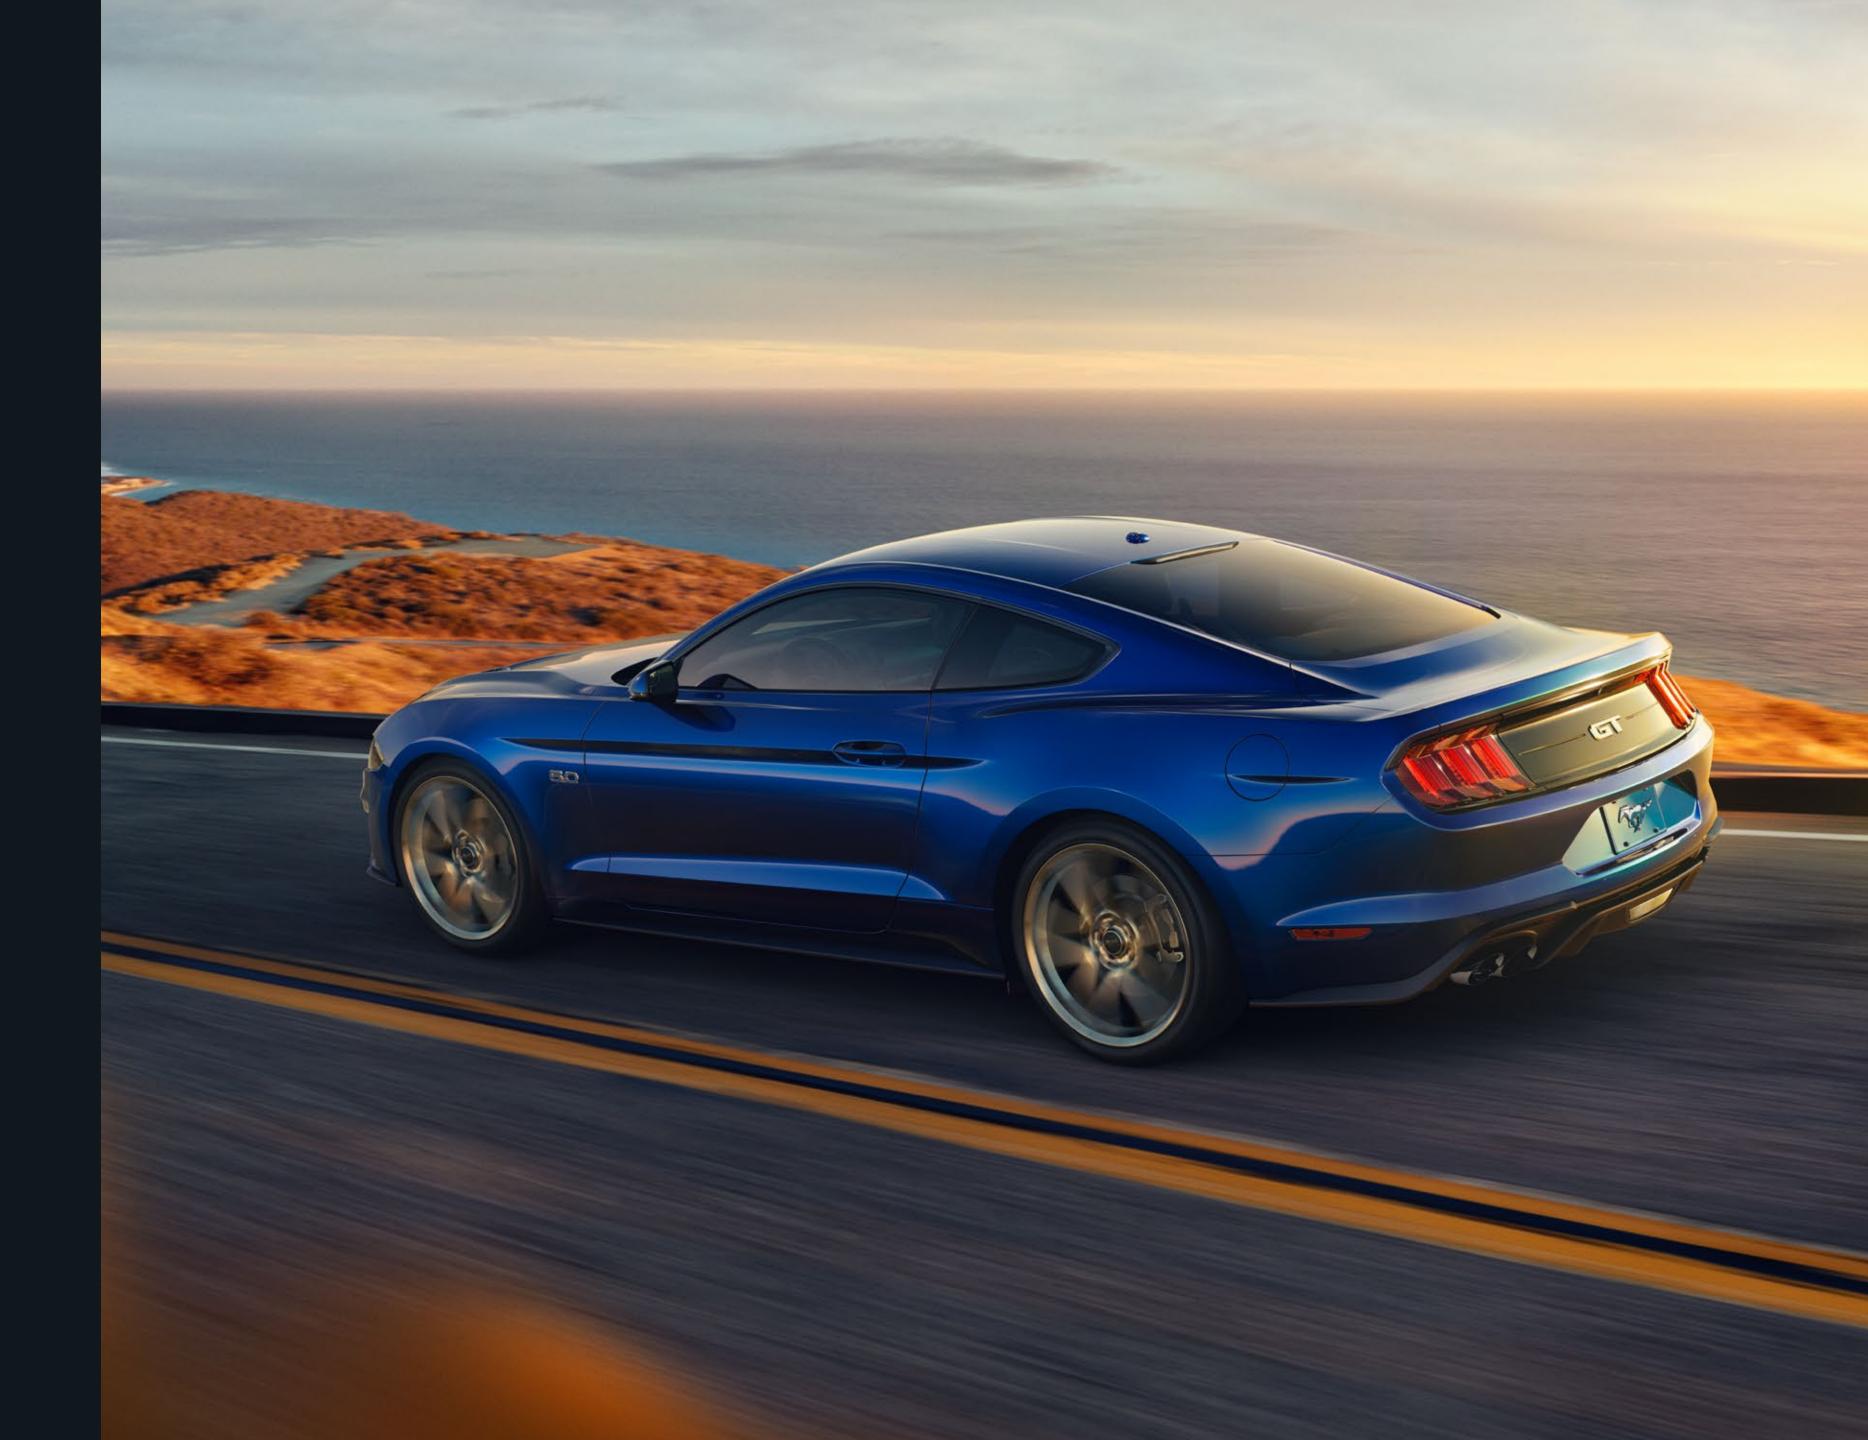

# **VERSIÓN DISPONIBLE** MUSTANG GT PREMIUM FASTABACK

\*Imagen de referencia. Algunas imágenes o características, incluyendo molduras, logos, alerones y rines, varían con respecto al producto comercializado en Colombia.