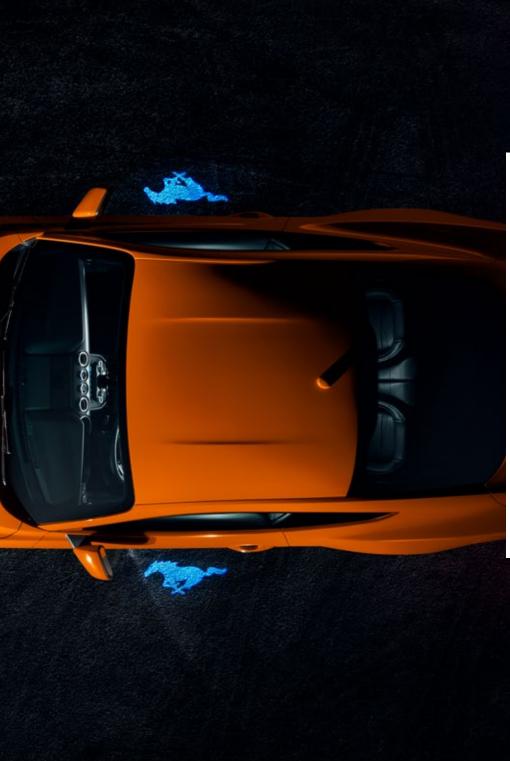

### LUCES DE PROYECCIÓN con Figura Pony

Al abrir la puerta del Mustang GT Premium una luz con figura de Pony se proyectará para que puedas ver donde pisas.