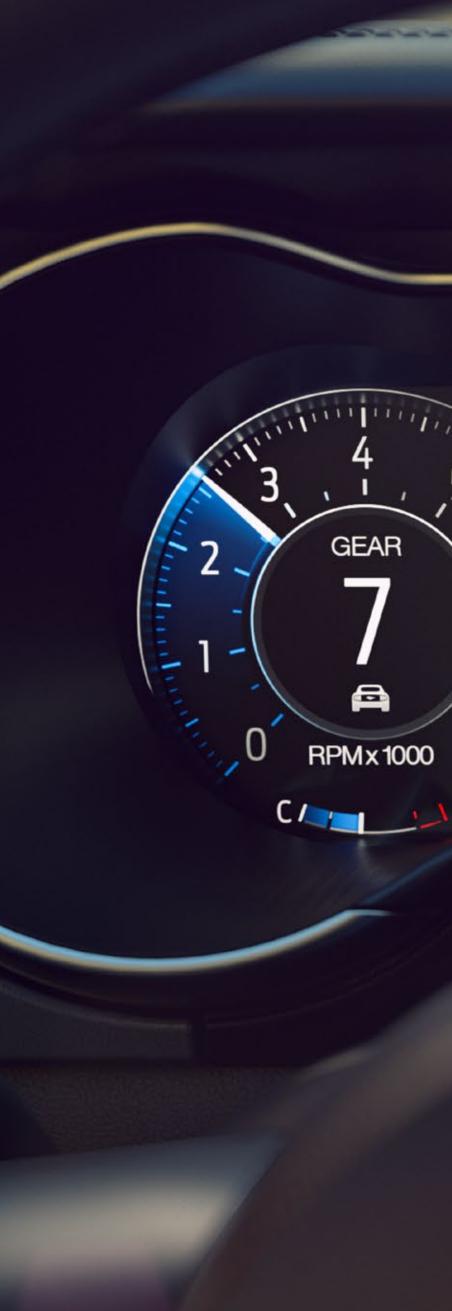

# PERSONALIZA TU VISTA

El Mustang GT Premium viene equipado con un impresionante Tablero de Instrumentos que incorpora una pantalla LCD digital de 12" con MyColor<sup>®</sup>

### CAJA AUTOMÁTICA DE **10** VELOCIDADES

Tu Ford Mustang GT Premium viene equipado con una caja automática de 10 velocidades que permite obtener cambios de marcha rápidos y precisos e incorpora levas en el volante para aquellos amantes del control. Esta es la mejor caja automática de todos los Mustang.