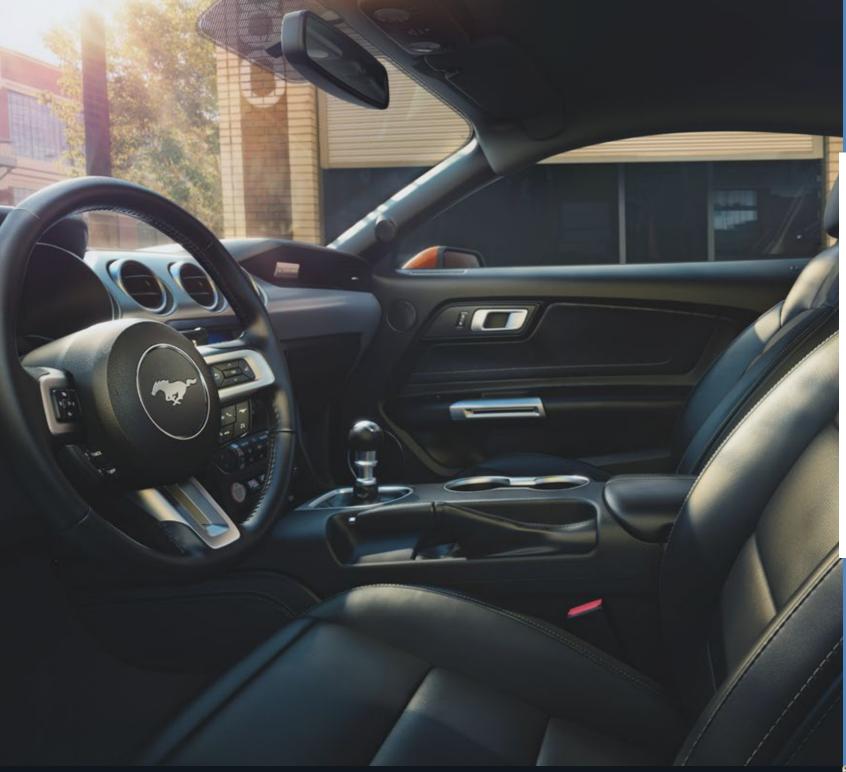

# LED

Interior en negro ebony con exclusivos paneles de puertas, apliques en el tablero en color gris brillante, consola central cosida a mano y palanca de cambios con costura le agregan otro nivel de acabado a tu Mustang GT Premium.

### INTERIOR

### VOLANTE TÉRMICO

El volánte térmico viene forrado en cuero con controles de audio & Sync®

\*Algunas caracteristicas como el diseño de la palanca de cambios pueden variar con respecto a la referencia comercializada en Colombia

Asientos Delanteros tapizados en cuero con Control de Temperatura (Calefacción/Refrigeración)

\*Algunas caracteristicas como el diseño de la palanca de cambios pueden variar con respecto a la referencia comercializada en Colombia.

### **ASIENTOS TAPIZADOS EN CUERO**