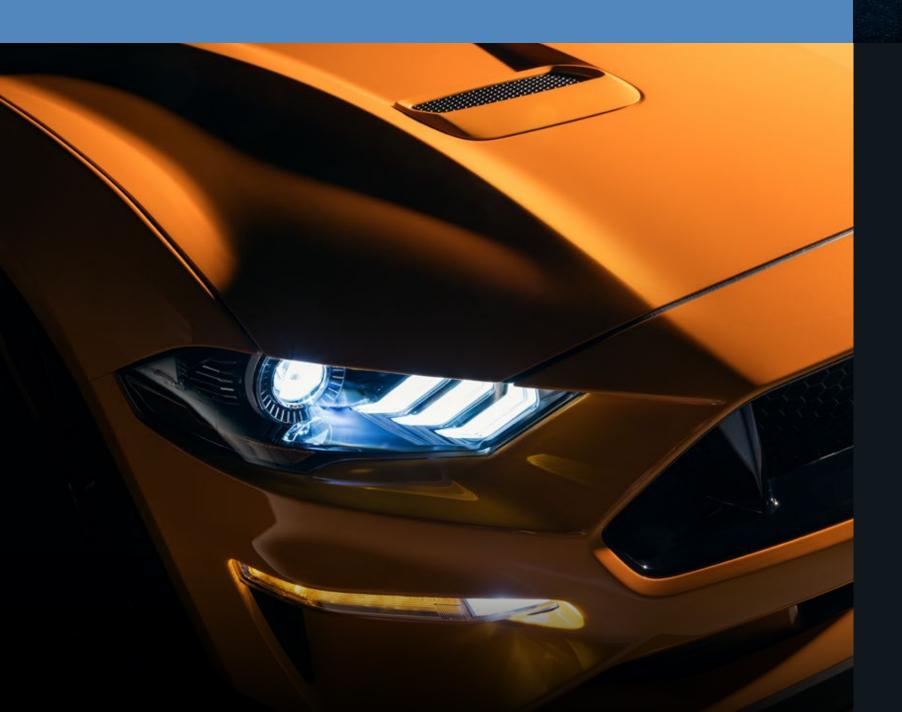

### **LUCES LED** CON LUZ DE MARCHA DIURNA LED

Cuenta con faros delanteros LED que se encienden de forma automática para ofrecerte mayor visibilidad y confort en condiciones de baja iluminocidad.