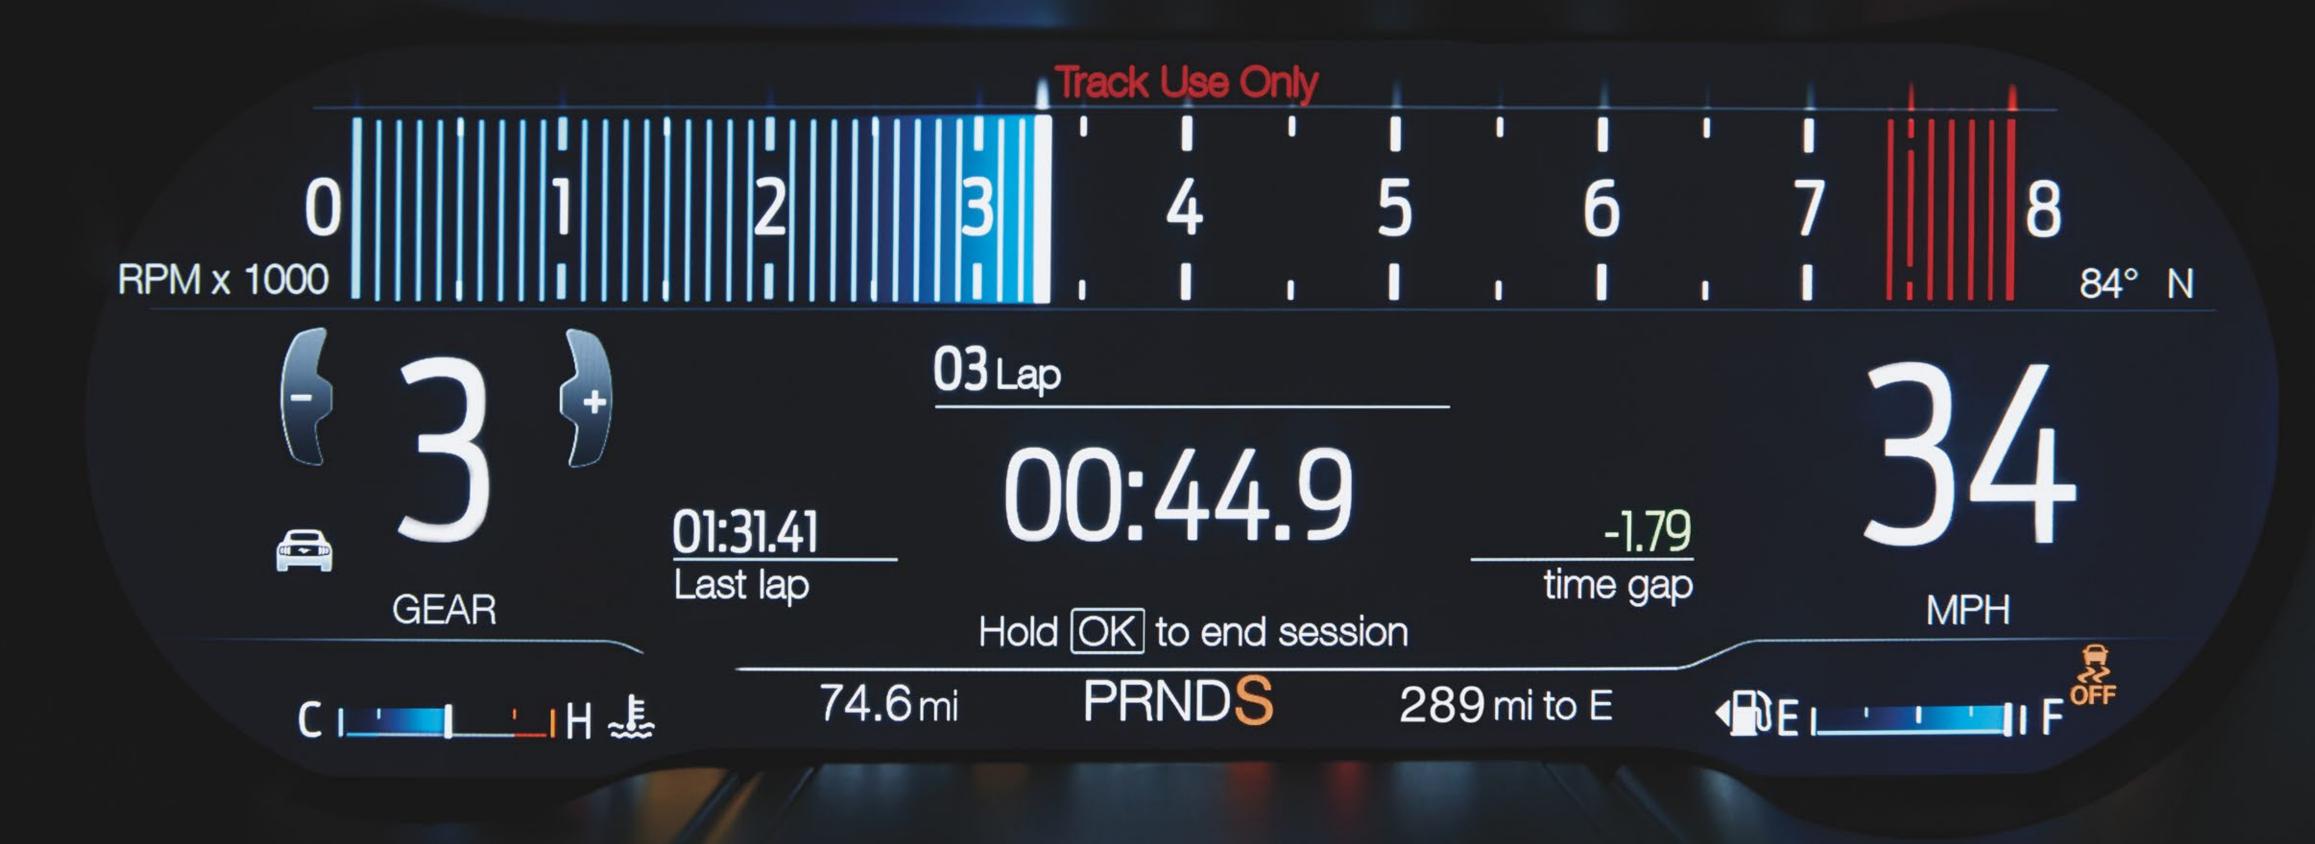

# PERSONALIZA TU VISTA

El Mustang GT Premium viene equipado con un impresionante Tablero de Instrumentos que incorpora una pantalla LCD digital de 12" con MyColor<sup>®</sup>

# TRACKAPPS®

Las métricas de desempeño se activan al instante en el tablero de instrumentos. El acelerómetro muestra las fuerzas G laterales y longitudinales, tiempos de aceleración y tiempos de vueltas.