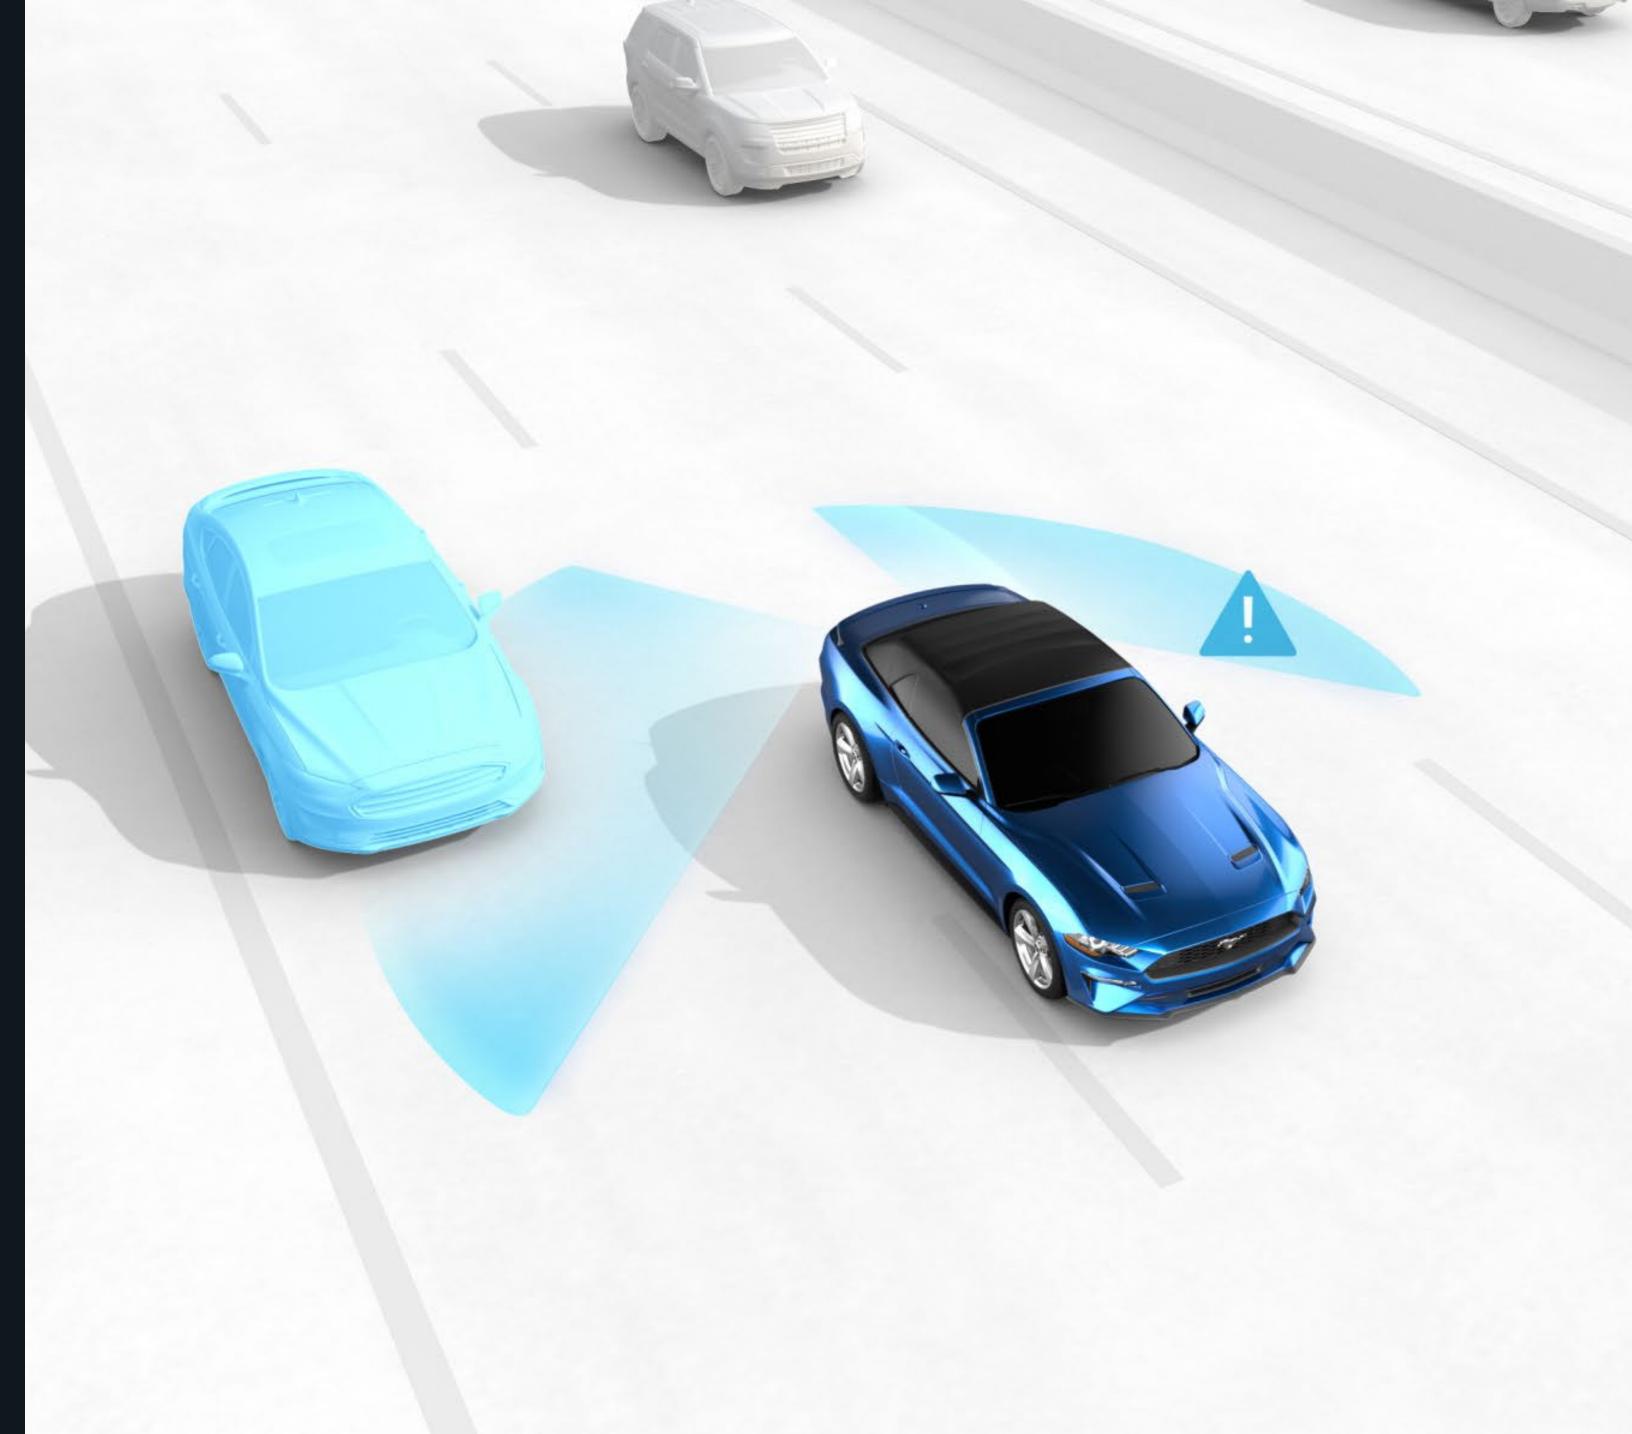

# CONTROL ADAPTATIVO DE **VELOCIDAD**

Esta innovadora tecnología cuenta con sensores que miden la distancia y la velocidad de los vehículos que se encuentran en frente. Si estos aumentan o reducen su velocidad, tu Ford Mustang GT Premium ajustará de igual forma su velocidad acelerando o activando los frenos de forma dosificada.