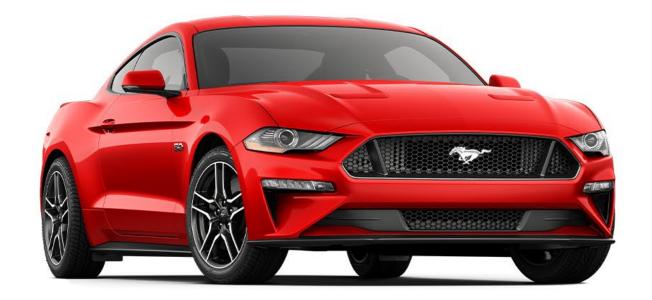

incorpora levas en el volante para aquellos amantes del control. Esta es la mejor caja automática de todos los Mustang.





### SUSPENSIÓN **TRASERA INDEPENDIENTE**

La suspensión trasera independiente de enlace integral reduce la inclinación de la carrocería y ayuda a aislar las imperfecciones de la carretera produciendo un andar sensible y un manejo preciso.

\*Imagen de referencia. Algunas imágenes o características, incluyendo molduras, logos y rines, varían con respecto al producto comercializado en Colombia.









# **VERSIÓN DISPONIBLE** MUSTANG GT PREMIUM FASTABACK

\*Imagen de referencia. Algunas imágenes o características, incluyendo molduras, logos, alerones y rines, varían con respecto al producto comercializado en Colombia.

50



# COLORES DISPONIBLES



### Gris Carbón



\*Imagen de referencia. Algunas imágenes o características, incluyendo rines, varían con respecto al producto comercializado en Colombia.



### Azul Atlás

### Rojo Rally

### E S P E C I F I C A C I O N E S T É C N I C A S

#### MUSTANG GT PREMIUM FASTBACK

| Carroc                        |
|-------------------------------|
| Motor 5.0L V8-                |
|                               |
|                               |
| Potencia (hp/rpm) 457 l       |
| Torque (lb/ft/rpm) 41         |
| Relaci                        |
| Transmisión: Automática de 10 |
|                               |
|                               |
|                               |
|                               |
|                               |
|                               |
|