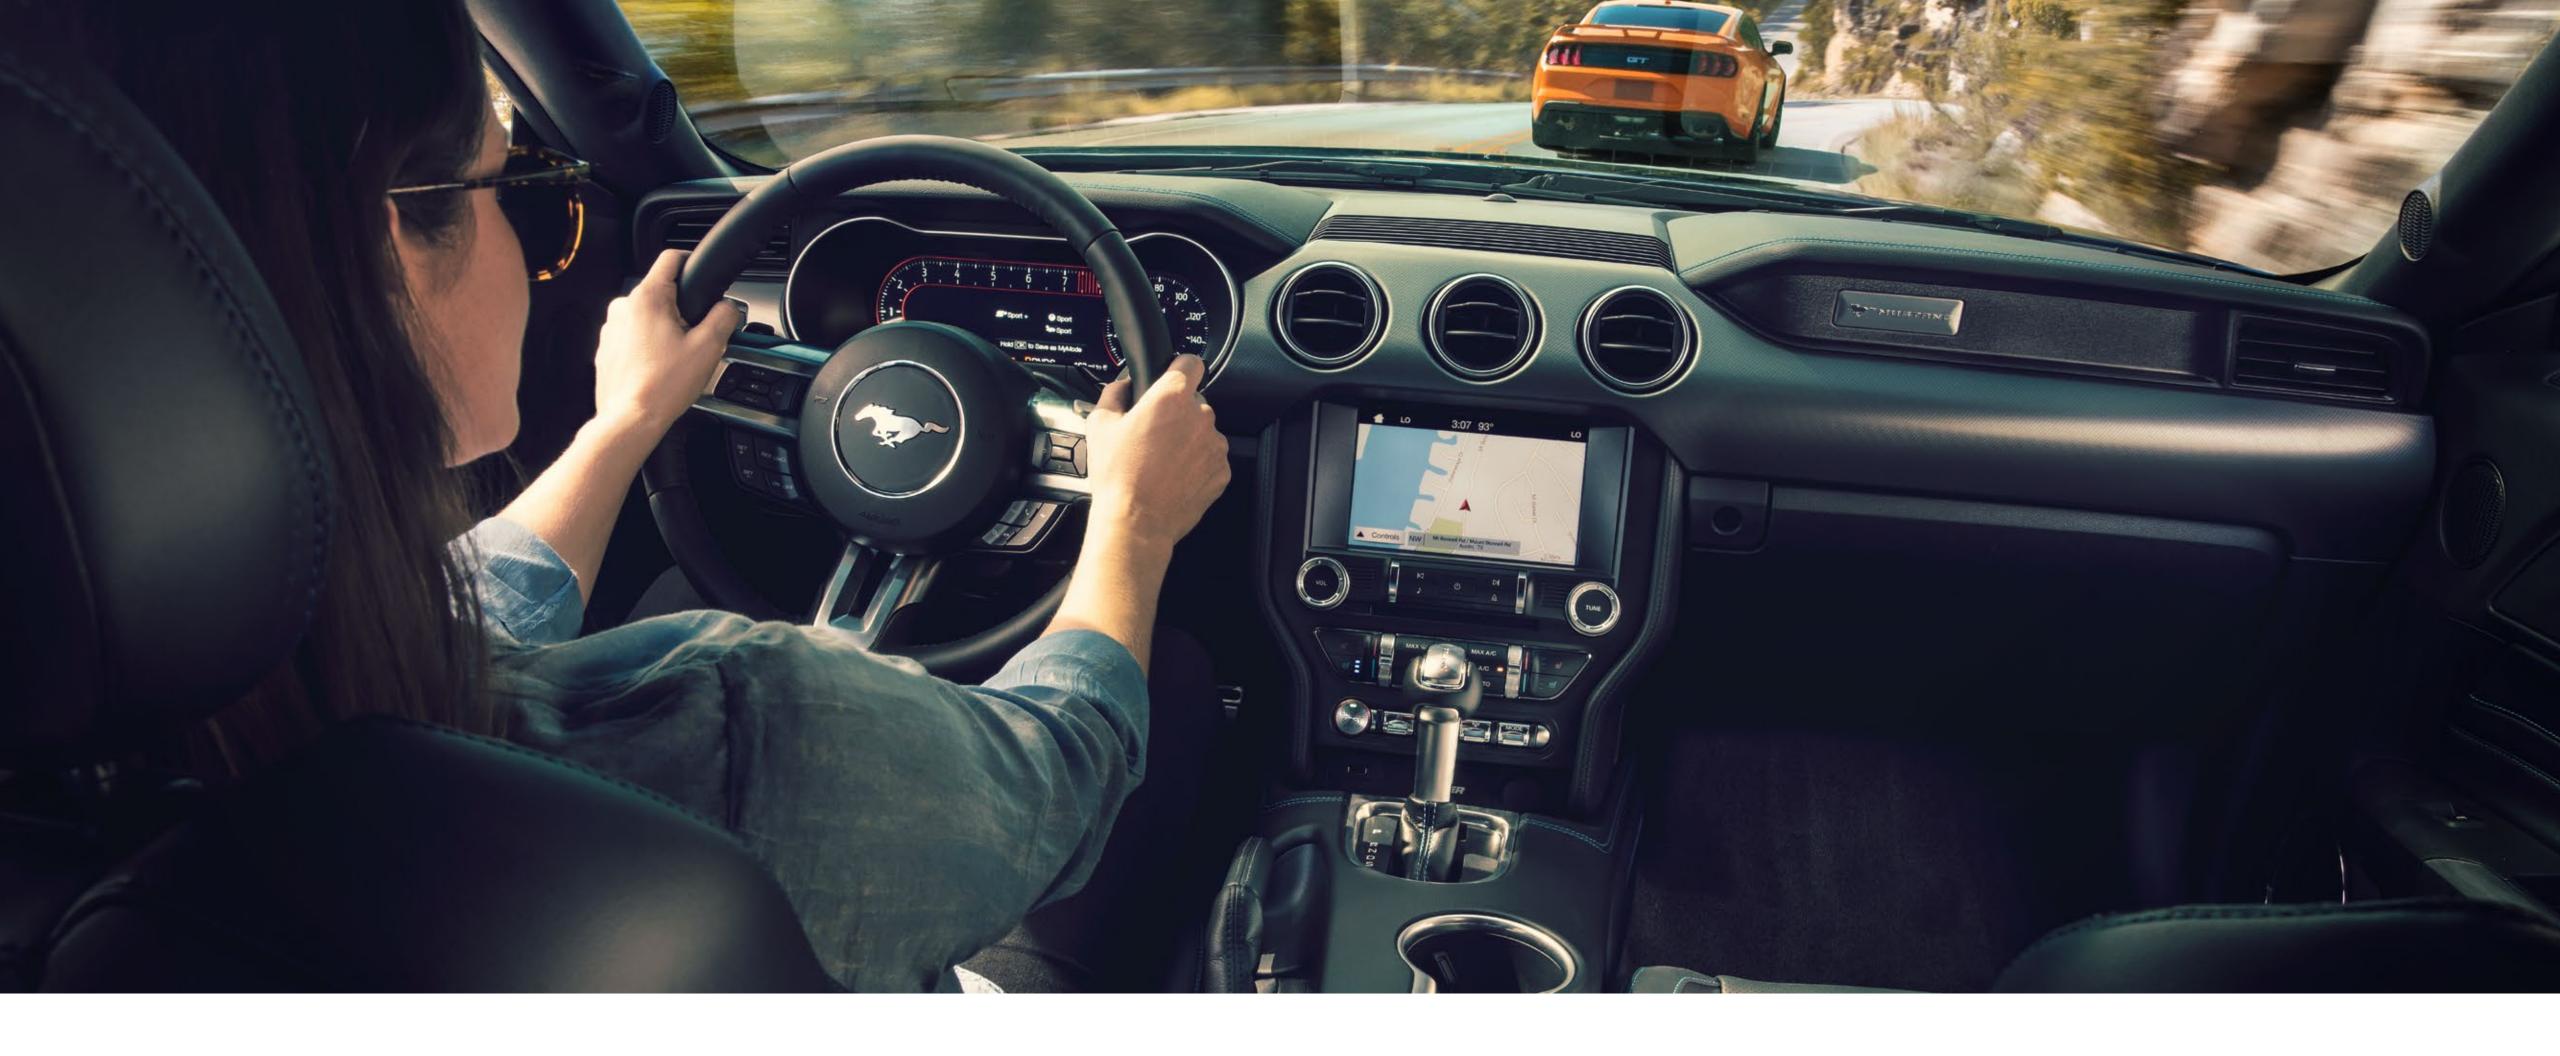

# PERSONALIZA TU VISTA

El Mustang GT Premium viene equipado con un impresionante Tablero de Instrumentos que incorpora una pantalla LCD digital de 12" con MyColor<sup>®</sup>

### SYNC® 3 Apple Car Play y Android Auto con Pantalla Táctil de 8"

El sistema de conectividad SYNC 3® permite lograr una integración absoluta entre el vehículo y el conductor. A través de comandos de voz es posible controlar de manera intuitiva el teléfono y controlar el sistema de entretenimiento en general. Además con SYNC 3®, puedes usar tu celular de forma más segura e inteligente mientras conduces.