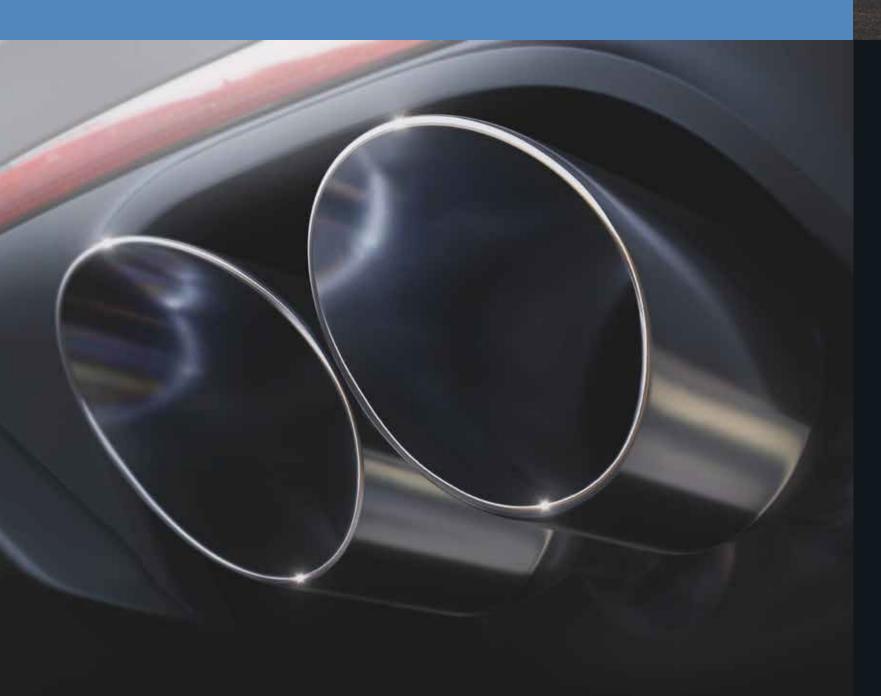

### **ESCAPE DOBLE** CON CUATRO PUNTAS Y ESCAPE DE DESEMPEÑO CON VÁLVULAS ACTIVAS

Equipado con un Escape Doble con Cuatro Puntas el cual contiene un Escape de Desempeño con Válvula Activa, te permitirá controlar el volumen del rugido de tu Mustang, ese sonido que te transmite su poder directamente.