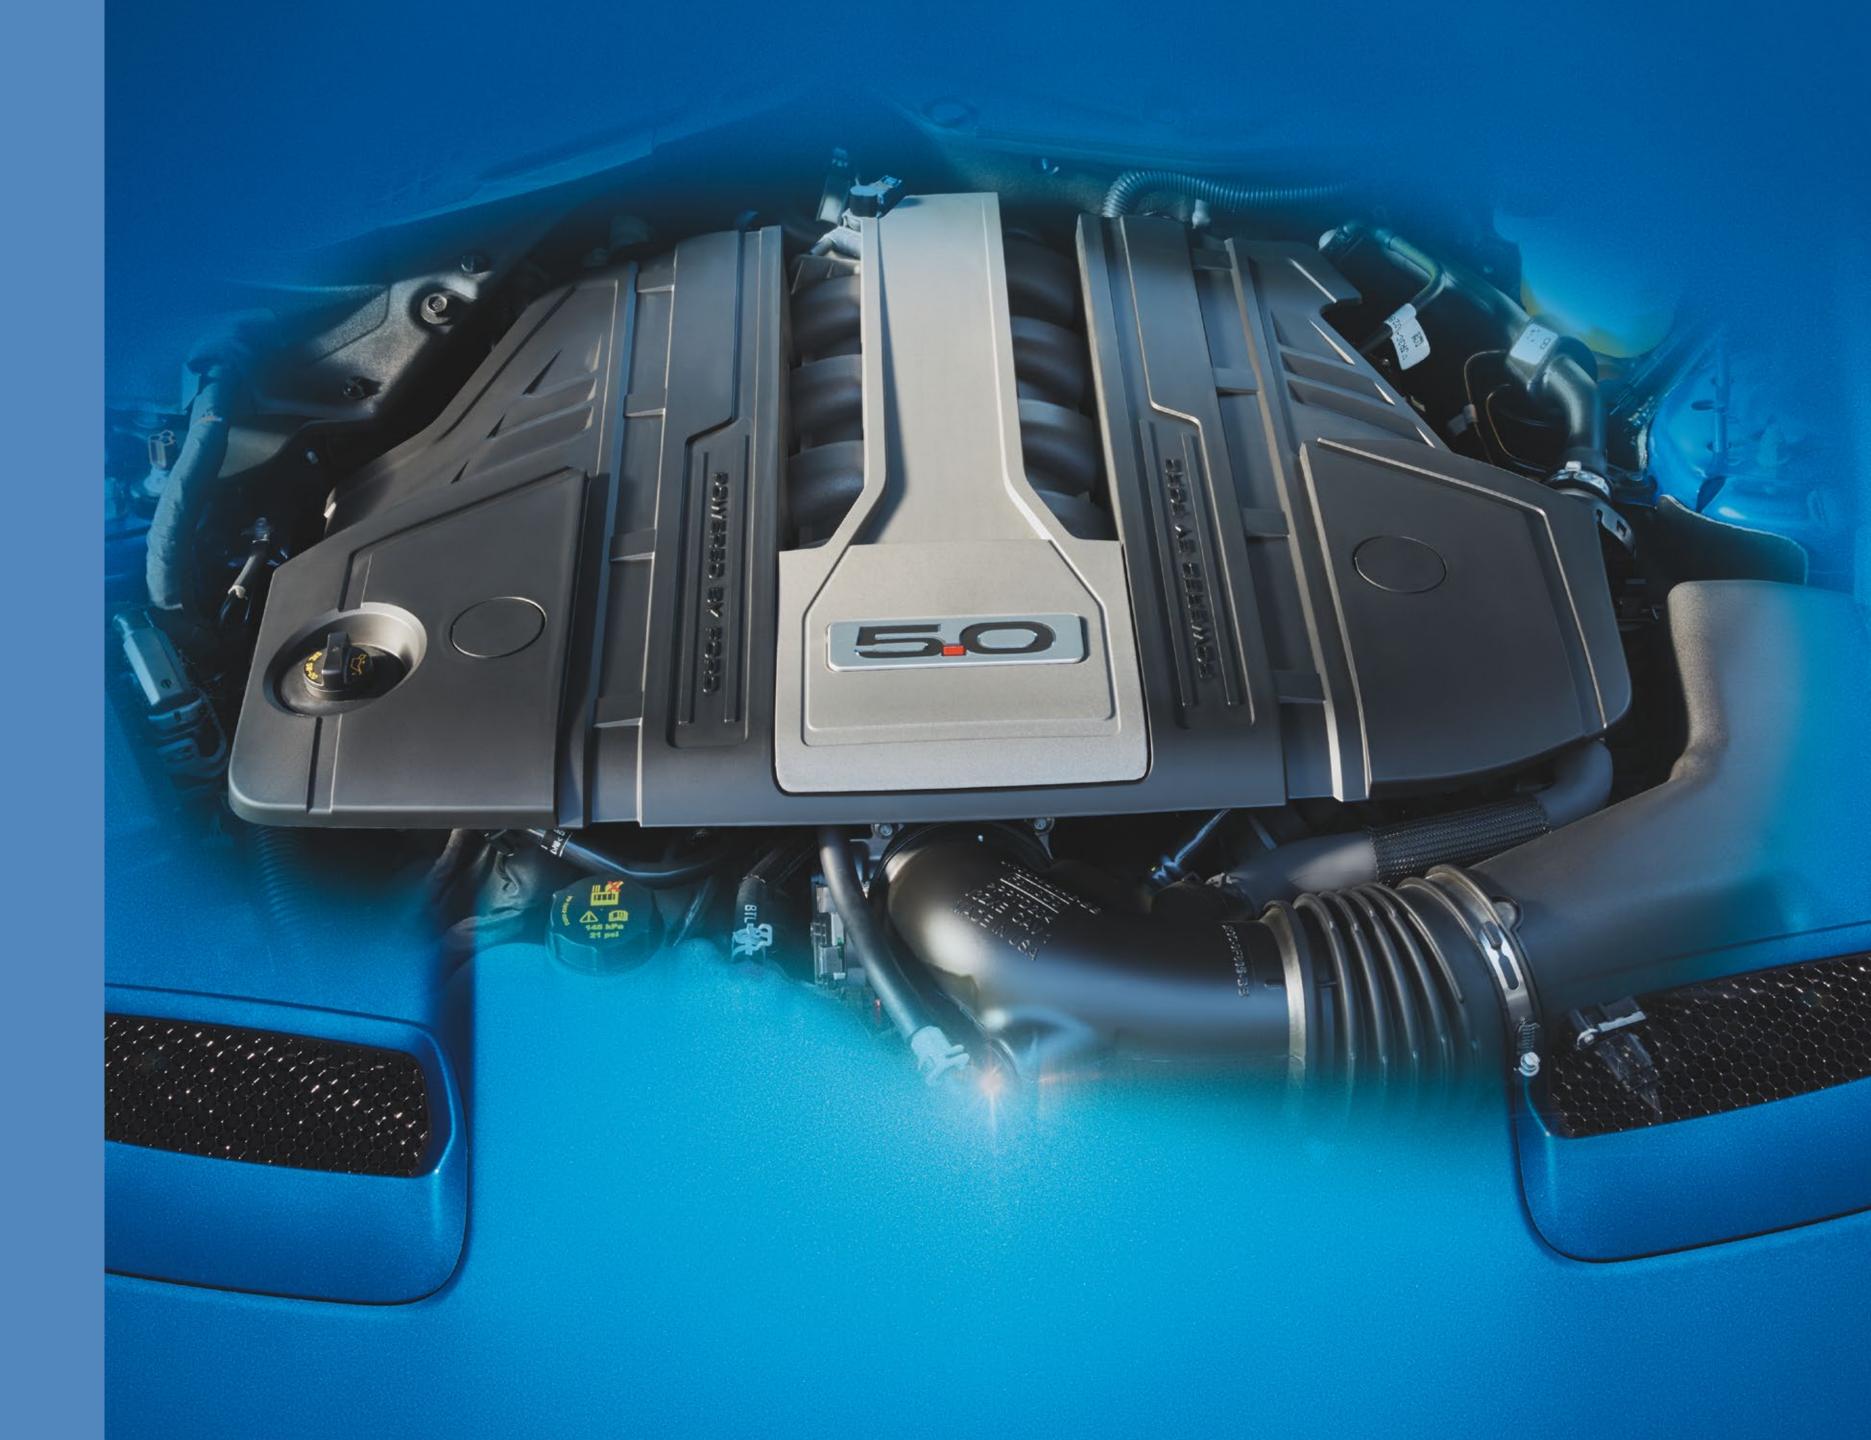

### EVOLUCIÓN DEL DESEMPEÑO

Siente su poderoso Motor 5.0L V8, que desarrolla impresionantes 457 HP y 416 lb/pie de torque.