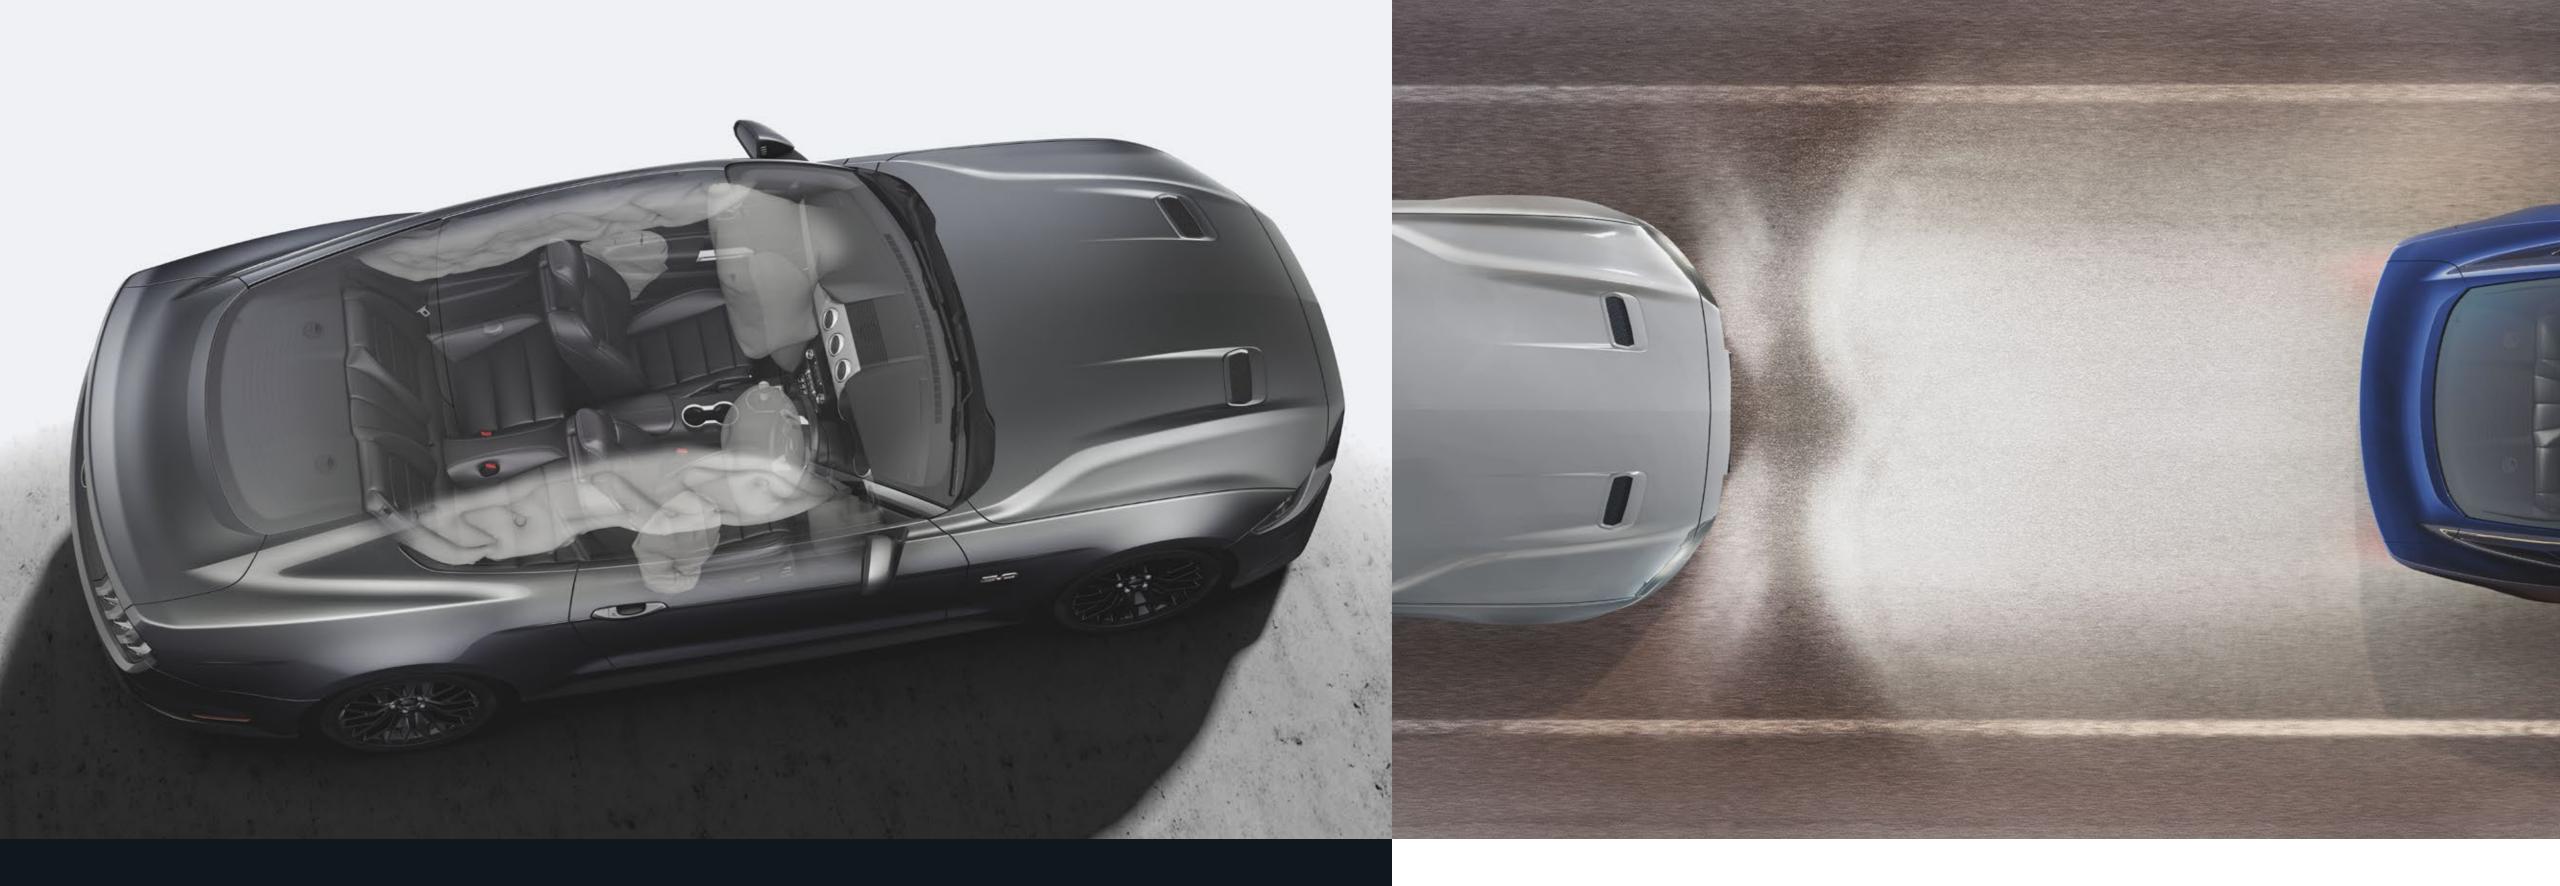

### LA SEGURIDAD ES PRIMORDIAL 8 AIRBAGS

Pensando en la seguridad tuya y de tu familia, incluímos 8 airbags que dan tranquilidad a la hora de conducir. Tu Mustang GT Premium se destaca en seguridad, con sus airbags frontales y de rodilla para conductor y pasajero delantero, airbags de cortina y laterales de tórax.

### ASISTENTE ANTI-COLISIÓN CON DETECTOR DE PEATONES

Al detectar un posible riesgo de colisión, con el vehículo de adelante o con un peatón que entra de improviso en la trayectoria, el sistema aplicará los frenos de forma automática para prevenir totalmente o reducir las consecuencias de un eventual choque. Incluye sistema de frenado de emergencia.